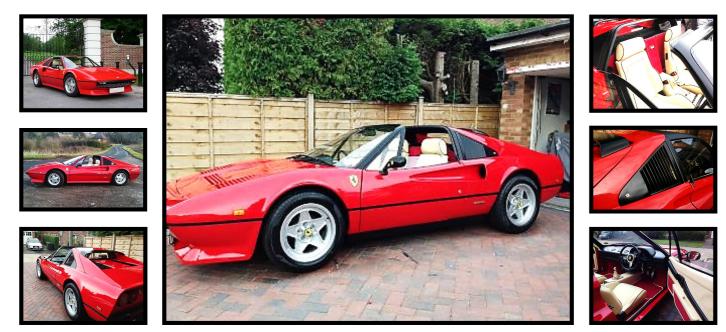

## FOR SALE





| Engine       | Ford Escort XR3i 1600 CVH, 4 cylinder, engine - Bored out to 19                                                                                                                                                                                                         | 00 CVH, 145 BHP    |
|--------------|-------------------------------------------------------------------------------------------------------------------------------------------------------------------------------------------------------------------------------------------------------------------------|--------------------|
| Transmission | Ford Escort XR3i CVH 5 Speed manual gearbox, 3.62 final drive